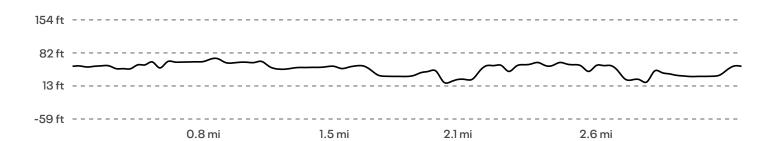

## **Elevation**

Start **56 ft**  Max **72 ft** 

Gain **65** ft

| DISTANCE (MI) | DIRECTION                                                                |
|---------------|--------------------------------------------------------------------------|
|               |                                                                          |
| 0.00          | Head north on Wharf St toward Bridge St/State Rd S-7-13                  |
| 0.01          | Turn left onto Bridge St/State Rd S-7-13                                 |
| 0.15          | Turn right onto Heyward St                                               |
| 0.15          | Head north on Heyward St toward May River Rd                             |
| 0.37          | Turn left onto May River RdDestination will be on the left               |
| 0.37          | Head west on May River Rd toward Stock Farm Rd                           |
| 0.50          | Head south on Stock Farm Rd toward Guilford PI                           |
| 0.70          | Turn right onto Ginkgo LnDestination will be on the left                 |
| 0.77          | Head west on Ginkgo Ln toward Smilax Ln                                  |
| 1.00          | Head north on Ginkgo Ln toward May River Rd                              |
| 1.00          | Turn right onto May River Rd                                             |
| 1.40          | Head east on May River Rd toward Wharf St                                |
| 1.41          | Turn right onto Wharf St                                                 |
| 1.66          | Turn left onto Bridge St/State Rd S-7-13                                 |
| 1.81          | Head east on Bridge St/State Rd S-7-13 toward Calhoun St                 |
| 1.90          | Turn right onto Calhoun St                                               |
| 1.95          | Head south on Calhoun St toward Water St                                 |
| 2.01          | Head east on Water St toward Boundary St                                 |
| 2.09          | Head east on Water St toward Boundary St                                 |
| 2.09          | Turn left onto Boundary StDestination will be on the right               |
| 2.19          | Head north on Boundary St toward Bridge St/State Rd S-7-13               |
| 2.19          | Turn right onto Bridge St/State Rd S-7-13Destination will be on the left |
| 2.41          | Head northwest on Bridge St/State Rd S-7-13 toward Pritchard St          |
| 2.62          | Turn left onto Boundary St                                               |
|               |                                                                          |