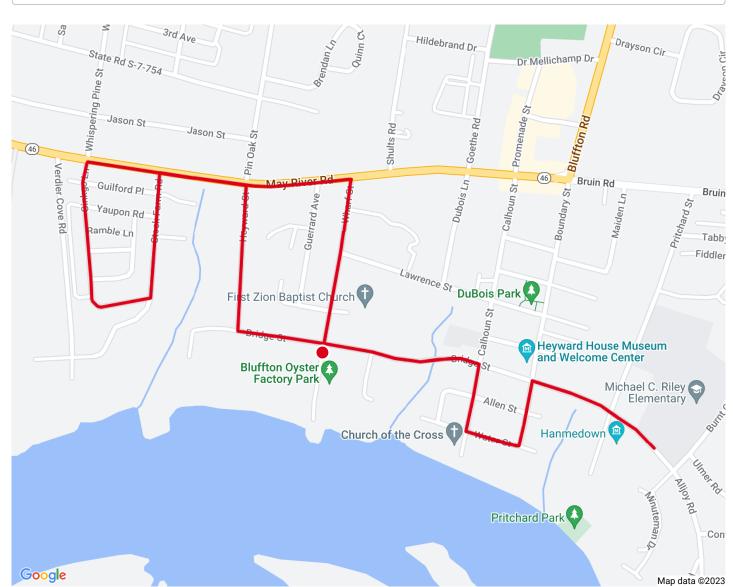

## **5K OLD TOWN OYSTER RUN 2023 ROUTE**

**3.16 mi**Distance **65 ft**Run
Elevation Gain
Activity Type

## **Elevation**

Start **56 ft**  Max **72 ft** 

Gain **65** ft

| DISTANCE (MI) | DIRECTION                                                                |
|---------------|--------------------------------------------------------------------------|
|               |                                                                          |
| 0.00          | Head north on Wharf St toward Bridge St/State Rd S-7-13                  |
| 0.01          | Turn left onto Bridge St/State Rd S-7-13                                 |
| 0.15          | Turn right onto Heyward St                                               |
| 0.15          | Head north on Heyward St toward May River Rd                             |
| 0.37          | Turn left onto May River RdDestination will be on the left               |
| 0.37          | Head west on May River Rd toward Stock Farm Rd                           |
| 0.50          | Head south on Stock Farm Rd toward Guilford PI                           |
| 0.70          | Turn right onto Ginkgo LnDestination will be on the left                 |
| 0.77          | Head west on Ginkgo Ln toward Smilax Ln                                  |
| 1.00          | Head north on Ginkgo Ln toward May River Rd                              |
| 1.00          | Turn right onto May River Rd                                             |
| 1.40          | Head east on May River Rd toward Wharf St                                |
| 1.41          | Turn right onto Wharf St                                                 |
| 1.66          | Turn left onto Bridge St/State Rd S-7-13                                 |
| 1.81          | Head east on Bridge St/State Rd S-7-13 toward Calhoun St                 |
| 1.90          | Turn right onto Calhoun St                                               |
| 1.95          | Head south on Calhoun St toward Water St                                 |
| 2.01          | Head east on Water St toward Boundary St                                 |
| 2.09          | Head east on Water St toward Boundary St                                 |
| 2.09          | Turn left onto Boundary StDestination will be on the right               |
| 2.19          | Head north on Boundary St toward Bridge St/State Rd S-7-13               |
| 2.19          | Turn right onto Bridge St/State Rd S-7-13Destination will be on the left |
| 2.41          | Head northwest on Bridge St/State Rd S-7-13 toward Pritchard St          |
| 2.62          | Turn left onto Boundary St                                               |
|               |                                                                          |