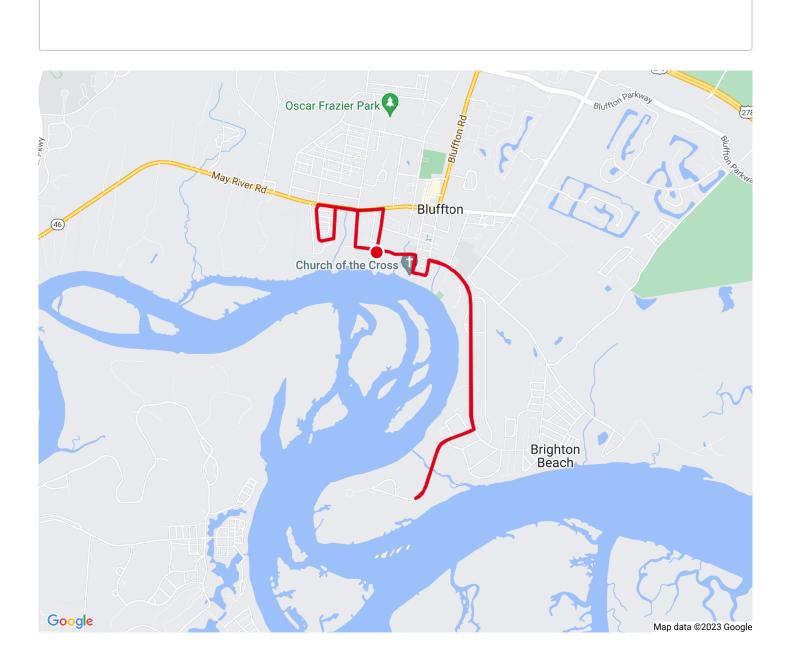

## **10K OLD TOWN OYSTER RUN 2023 ROUTE**

**6.26 mi** Distance

**154 ft** Elevation Gain Run Activity Type

| DISTANCE (MI) | DIRECTION                                                                   |
|---------------|-----------------------------------------------------------------------------|
| 0.00          | Head north on Wharf St toward Bridge St/State Rd S-7-13                     |
| 0.01          | Turn left onto Bridge St/State Rd S-7-13                                    |
| 0.15          | Turn right onto Heyward St                                                  |
| 0.15          | Head north on Heyward St toward May River Rd                                |
| 0.37          | Turn left onto May River RdDestination will be on the left                  |
| 0.37          | Head west on May River Rd toward Stock Farm Rd                              |
| 0.50          | Head south on Stock Farm Rd toward Guilford Pl                              |
| 0.70          | Turn right onto Ginkgo LnDestination will be on the left                    |
| 0.77          | Head west on Ginkgo Ln toward Smilax Ln                                     |
| 1.00          | Head north on Ginkgo Ln toward May River Rd                                 |
| 1.00          | Turn right onto May River Rd                                                |
| 1.40          | Head east on May River Rd toward Wharf St                                   |
| 1.41          | Turn right onto Wharf St                                                    |
| 1.66          | Turn left onto Bridge St/State Rd S-7-13                                    |
| 1.81          | Head east on Bridge St/State Rd S-7-13 toward Calhoun St                    |
| 1.90          | Turn right onto Calhoun St                                                  |
| 1.95          | Head south on Calhoun St toward Water St                                    |
| 2.01          | Head east on Water St toward Boundary St                                    |
| 2.09          | Head east on Water St toward Boundary St                                    |
| 2.09          | Turn left onto Boundary StDestination will be on the right                  |
| 2.19          | Head north on Boundary St toward Bridge St/State Rd S-7-13                  |
| 2.19          | Turn right onto Bridge St/State Rd S-7-13Continue to follow State Rd S-7-13 |
| 3.36          | Turn right onto Myrtle Island RdDestination will be on the right            |
| 3.96          | Head northeast on Myrtle Island Rd toward Palmetto Beach Dr                 |

| DISTANCE (MI) | DIRECTION                                                                  |
|---------------|----------------------------------------------------------------------------|
| 4.55          | Turn left onto Alljoy Rd/State Rd S-7-13Continue to follow State Rd S-7-13 |
| 5.72          | Turn left onto Boundary St                                                 |
| 5.72          | Head south on Boundary St toward Allen St                                  |
| 5.82          | Turn right onto Water St                                                   |
| 5.84          | Head west on Water St toward Calhoun St                                    |
| 5.91          | Turn right onto Calhoun St                                                 |
| 6.01          | Turn left onto Bridge St/State Rd S-7-13                                   |
| 6.10          | Head west on Bridge St/State Rd S-7-13 toward Colcock St                   |
| 6.25          | Turn left onto Wharf St                                                    |
| 6.27          | Destination                                                                |